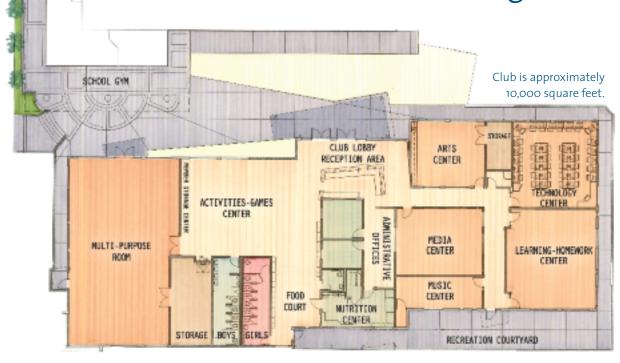

| Giving Option # I  NAMING OPPORTUNITIES¹  (All Naming Opportunity Donors will also be listed on the Donor Recognition Wall according to their gift level.) |                            | Prominent signage provided to our Naming Opportunity donors | Giving Option #2 DONOR RECOGNITION WALL <sup>1&amp;2</sup> | DONOR  ☐ YES! I would like to make a donation to the Cal & Marje Johnston Boys & Girls Club. I have indicated my desired Gift Amount on the Pledge Form.  It is my/our intention to support the Club in the sum of |
|------------------------------------------------------------------------------------------------------------------------------------------------------------|----------------------------|-------------------------------------------------------------|------------------------------------------------------------|--------------------------------------------------------------------------------------------------------------------------------------------------------------------------------------------------------------------|
| FOUNDER'S LEVEL 🕁 \$                                                                                                                                       | 1,000,000+                 |                                                             |                                                            | \$                                                                                                                                                                                                                 |
| Naming Area  Building Dedication                                                                                                                           |                            | Status SOLD!                                                | Gift Amount  □ \$                                          | Name of Donor:                                                                                                                                                                                                     |
| CHAIRMAN'S LEVEL ☆                                                                                                                                         | \$500,000 - \$9            | 99,999                                                      |                                                            | D ladicidual(A) D Company D Association                                                                                                                                                                            |
|                                                                                                                                                            |                            |                                                             | Gift Amount                                                | ☐ Individual(s) ☐ Company ☐ Association☐ Business ☐ Family ☐ Foundation                                                                                                                                            |
| PRESIDENT'S LEVEL ☆ \$100,000 - \$499,999                                                                                                                  |                            |                                                             |                                                            | Address:                                                                                                                                                                                                           |
| Naming Area                                                                                                                                                | Gift Amount                | Status                                                      | Gift Amount                                                | City:Zip:Zip:                                                                                                                                                                                                      |
| Multi-Purpose Room                                                                                                                                         | \$150,000                  | SOLD!                                                       |                                                            | State: Zip:                                                                                                                                                                                                        |
| Activities — Games Center                                                                                                                                  |                            | SOLD!                                                       | <b>\$</b>                                                  | rnone number:                                                                                                                                                                                                      |
| Club Lobby — Reception Area                                                                                                                                | \$150,000                  | SOLD!                                                       |                                                            | Email:                                                                                                                                                                                                             |
| BENEFACTOR'S LEVEL ☆ \$50,000 - \$99,999                                                                                                                   |                            |                                                             |                                                            | ☐ My donation of \$ will be made in                                                                                                                                                                                |
| Naming Area                                                                                                                                                | Gift Amount                | Status                                                      | Gift Amount                                                | one payment and is due with receipt of pledge.                                                                                                                                                                     |
| ✓ Media Center                                                                                                                                             | \$75,000                   | SOLD!                                                       |                                                            | My donation of \$ will be made in thr                                                                                                                                                                              |
| Arts Center                                                                                                                                                | \$75,000                   | SOLD!                                                       |                                                            | equal payments within a three-year period. My initial                                                                                                                                                              |
| Learning - Homework Center                                                                                                                                 | \$75,000                   | AVAILABLE!                                                  | <b>\$</b>                                                  | payment of \$ is due with receipt of pledge.                                                                                                                                                                       |
| Nutrition Center                                                                                                                                           | \$50,000                   | SOLD!                                                       |                                                            | Signature:                                                                                                                                                                                                         |
| Music Center                                                                                                                                               | \$50,000                   | SOLD!                                                       |                                                            | Date:                                                                                                                                                                                                              |
| ▼ Technology Center                                                                                                                                        | \$50,000                   | SOLD!                                                       |                                                            | Please specify how you would like Donor Signage to appear:                                                                                                                                                         |
| PATRON'S LEVEL ☆ \$20                                                                                                                                      |                            |                                                             |                                                            |                                                                                                                                                                                                                    |
| Naming Area                                                                                                                                                | Gift Amount                | Status                                                      | Gift Amount                                                |                                                                                                                                                                                                                    |
| Mentoring Center                                                                                                                                           | \$25,000                   | SOLD!                                                       |                                                            | METHOD OF PAYMENT:                                                                                                                                                                                                 |
| ✓ Front Courtyard ☐ Member Storage Center                                                                                                                  | \$25,000<br>\$25,000       | SOLD!<br>AVAILABLE!                                         | <b>\$</b>                                                  | Credit Card                                                                                                                                                                                                        |
| Food Court                                                                                                                                                 | \$25,000                   | AVAILABLE!                                                  | J •                                                        | ☐ VISA ☐ MasterCard                                                                                                                                                                                                |
| Recreation Courtyard                                                                                                                                       | \$25,000                   | AVAILABLE!                                                  |                                                            | ☐ American Express ☐ Discover                                                                                                                                                                                      |
| AMBASSADOR'S LEVEL                                                                                                                                         |                            |                                                             |                                                            | Name on Credit Card:                                                                                                                                                                                               |
| Naming Area                                                                                                                                                | Gift Amount                | Status                                                      | Gift Amount                                                |                                                                                                                                                                                                                    |
| ✓ Courtyard Bench #1                                                                                                                                       | \$10,000                   | SOLD!                                                       | Sife ranounc                                               | Expiration Date:                                                                                                                                                                                                   |
| ✓ Courtyard Bench #2                                                                                                                                       | \$10,000                   | SOLD!                                                       | <b>\$</b>                                                  | CVV Code (3 or 4 digit code on back of card):<br>Credit Card Number:                                                                                                                                               |
| ☐ Courtyard Bench #3                                                                                                                                       | \$10,000                   | AVAILABLE!                                                  |                                                            | Credit Card Number.                                                                                                                                                                                                |
| · ·                                                                                                                                                        |                            |                                                             |                                                            | Signature:                                                                                                                                                                                                         |
| PARTNER'S LEVEL ☆ \$5                                                                                                                                      | <del>,000 - \$9,99</del> 9 |                                                             | Gift Amount                                                |                                                                                                                                                                                                                    |
|                                                                                                                                                            |                            |                                                             | GIJE AITIOUTIE                                             | <ul><li>Check - Made payable to</li><li>Boys &amp; Girls Clubs of Greater Conejo Valley</li></ul>                                                                                                                  |
|                                                                                                                                                            |                            |                                                             | <b>\$</b>                                                  | 5137 Clareton Drive, #210, Agoura Hills, CA 91301                                                                                                                                                                  |
| EXECUTIVE'S LEVEL A                                                                                                                                        | \$2,500 <b>-</b> \$4,9     | 99                                                          | 5.0                                                        | -                                                                                                                                                                                                                  |
|                                                                                                                                                            |                            |                                                             | Gift Amount                                                | Securities (Please supply details)                                                                                                                                                                                 |
|                                                                                                                                                            |                            |                                                             | <b>\$</b>                                                  |                                                                                                                                                                                                                    |
| SUPPORTER'S LEVEL ☆                                                                                                                                        | \$1,000 - \$2,4            | 99                                                          |                                                            |                                                                                                                                                                                                                    |
|                                                                                                                                                            |                            |                                                             | Gift Amount                                                |                                                                                                                                                                                                                    |
|                                                                                                                                                            |                            |                                                             |                                                            |                                                                                                                                                                                                                    |